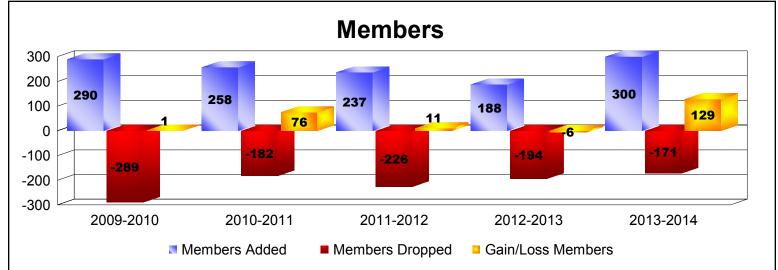

District B 2

As of June 2014 Cumulative

| Year      | New<br>Clubs | Dropped<br>Clubs | Gain/<br>Loss<br>Clubs | New<br>Members | Charter<br>Members | Reinstate<br>Members | Transfer<br>Members | Total<br>Member<br>Added | Total<br>Members<br>Dropped | Gain/<br>Loss<br>Members |
|-----------|--------------|------------------|------------------------|----------------|--------------------|----------------------|---------------------|--------------------------|-----------------------------|--------------------------|
| 2009-2010 | 3            | -2               | 1                      | 100            | 102                | 83                   | 5                   | 290                      | -289                        | 1                        |
| 2010-2011 | 5            | 0                | 5                      | 140            | 107                | 9                    | 2                   | 258                      | -182                        | 76                       |
| 2011-2012 | 3            | -3               | 0                      | 103            | 109                | 20                   | 5                   | 237                      | -226                        | 11                       |
| 2012-2013 | 3            | -3               | 0                      | 73             | 92                 | 22                   | 1                   | 188                      | -194                        | -6                       |
| 2013-2014 | 2            | -2               | 0                      | 230            | 52                 | 17                   | 1                   | 300                      | -171                        | 129                      |
| Average   | 3            | -2               | 1                      | 129            | 92                 | 30                   | 3                   | 255                      | -212                        | 42                       |