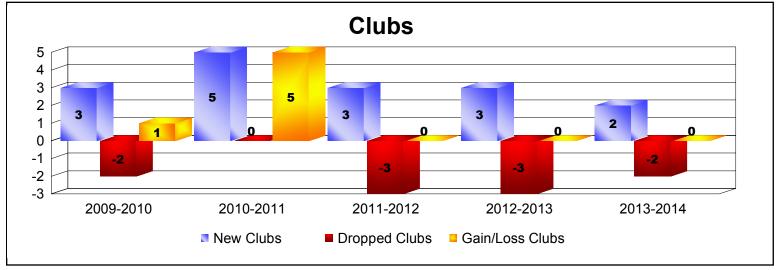

District B 2

As of June 2014 Cumulative

| Year      | New<br>Clubs | Dropped<br>Clubs | Gain/<br>Loss<br>Clubs | New<br>Members | Charter<br>Members | Reinstate<br>Members | Transfer<br>Members | Total<br>Member<br>Added | Total<br>Members<br>Dropped | Gain/<br>Loss<br>Members |
|-----------|--------------|------------------|------------------------|----------------|--------------------|----------------------|---------------------|--------------------------|-----------------------------|--------------------------|
| 2009-2010 | 3            | -2               | 1                      | 100            | 102                | 83                   | 5                   | 290                      | -289                        | 1                        |
| 2010-2011 | 5            | 0                | 5                      | 140            | 107                | 9                    | 2                   | 258                      | -182                        | 76                       |
| 2011-2012 | 3            | -3               | 0                      | 103            | 109                | 20                   | 5                   | 237                      | -226                        | 11                       |
| 2012-2013 | 3            | -3               | 0                      | 73             | 92                 | 22                   | 1                   | 188                      | -194                        | -6                       |
| 2013-2014 | 2            | -2               | 0                      | 230            | 52                 | 17                   | 1                   | 300                      | -171                        | 129                      |
| Average   | 3            | -2               | 1                      | 129            | 92                 | 30                   | 3                   | 255                      | -212                        | 42                       |